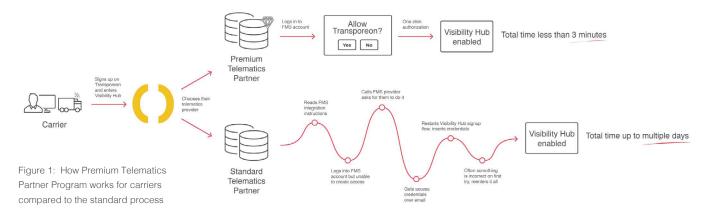

## The program

Transporeon is partnering with the biggest telematics providers worldwide, covering more than 95 percent of the market. The Premium Telematics Partner Program is designed to take cooperation to the next level by supporting easier and quicker carrier onboarding with Transporeon Visibiliy Hub.

We have created a one-click integration solution that helps our joint carriers to connect with Visibility Hub quickly and easily.

#### Business benefits of the one-click solution

**It's simple.** With more and more carriers onboarding Transporeon Visibility Hub, we have developed a simplified process for the interconnection between a fleet management system (FMS) and Visibility Hub.

- No support requests regarding invalid user settings
- No back & forth emails explaining what to do
- No manual work in creating authentication
- No additional workload for onboarding new carriers

**Only log in once.** Carriers only have to connect their fleet management system once by using their own account, and everything is set up in the background. It's a similar approach to "Login with Google" or "Login with Facebook".