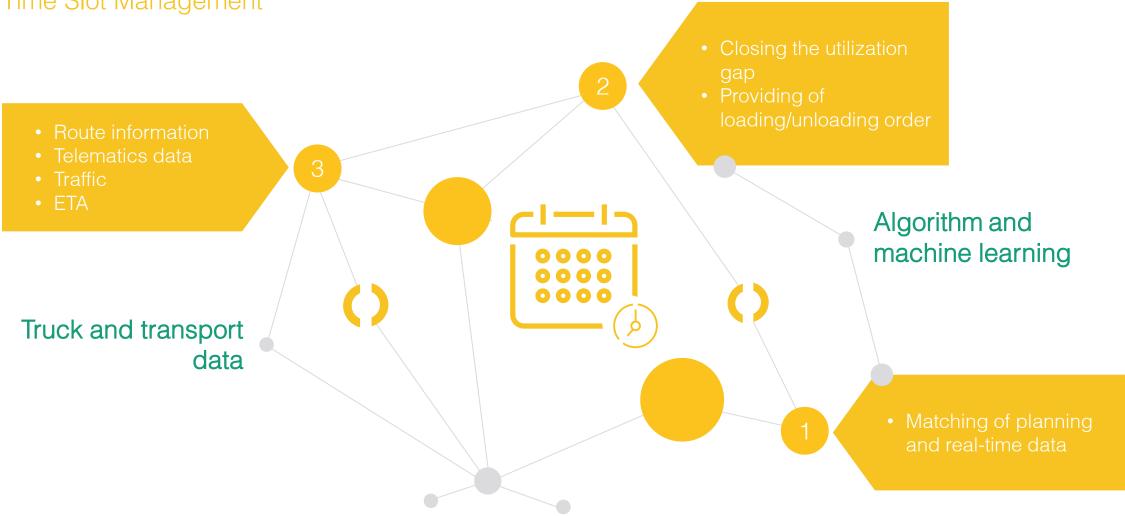

# 3 Components dynamic

Time Slot Management

## Benefits

Time Slot Management

Interactive real-time comparison of planning and actual status

Immediate availability of the time of arrival at the destination (ETA)

Inbound and outbound management already starts before the arrival