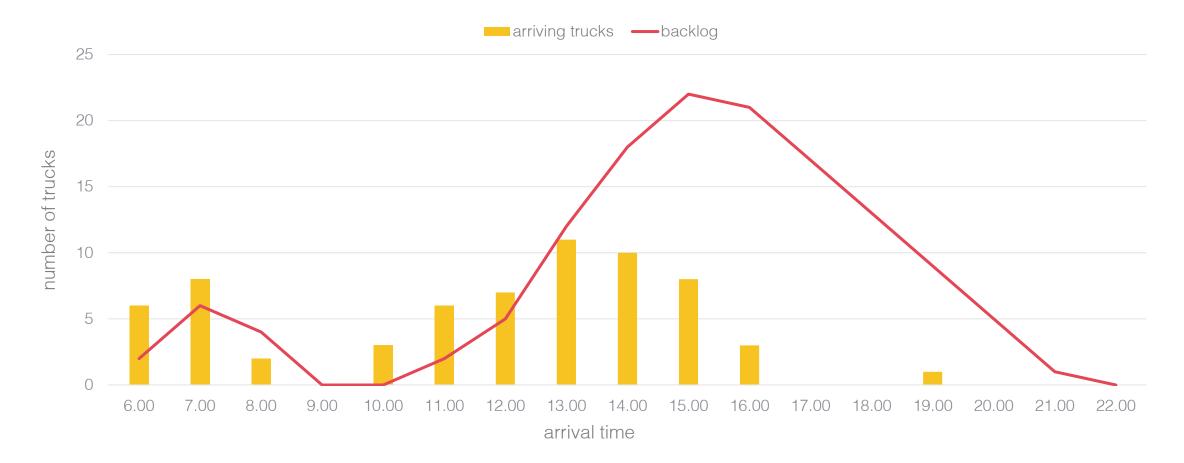

#### Loading time in customer plant without Time Slot Management

# Starting situation (without Time Slot Management)

TRANSPORE()N

Loading capacity