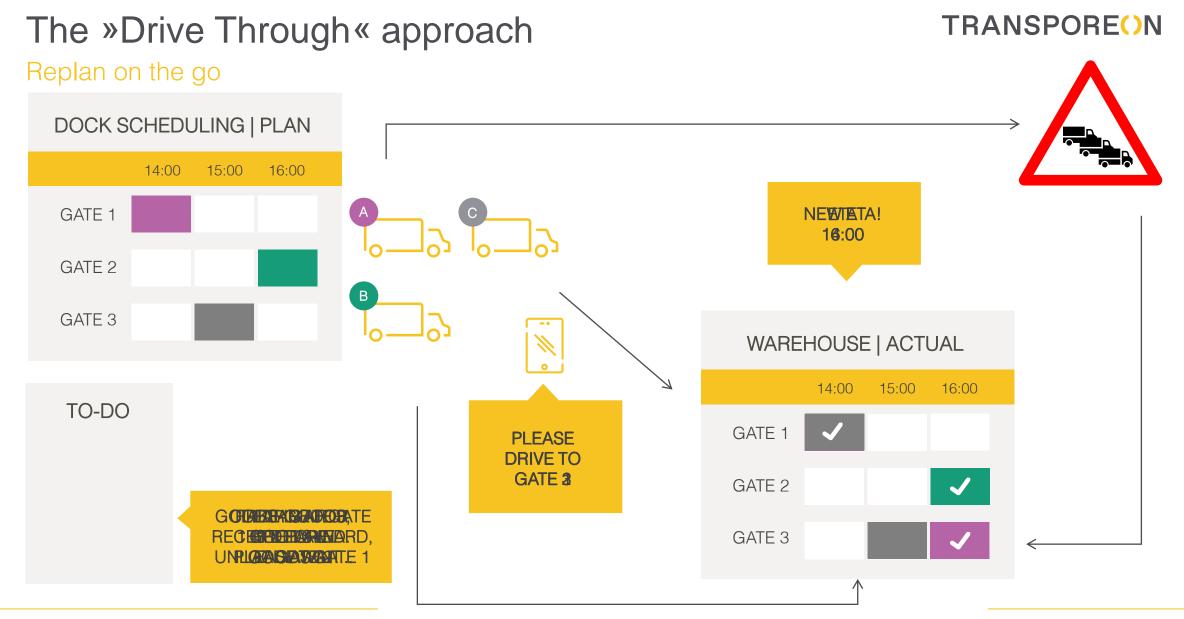

## Benefits

Time Slot Management

Interactive real-time comparison of planning and actual status

Immediate availability of the time of arrival at the destination (ETA)

Inbound and outbound management already starts before the arrival