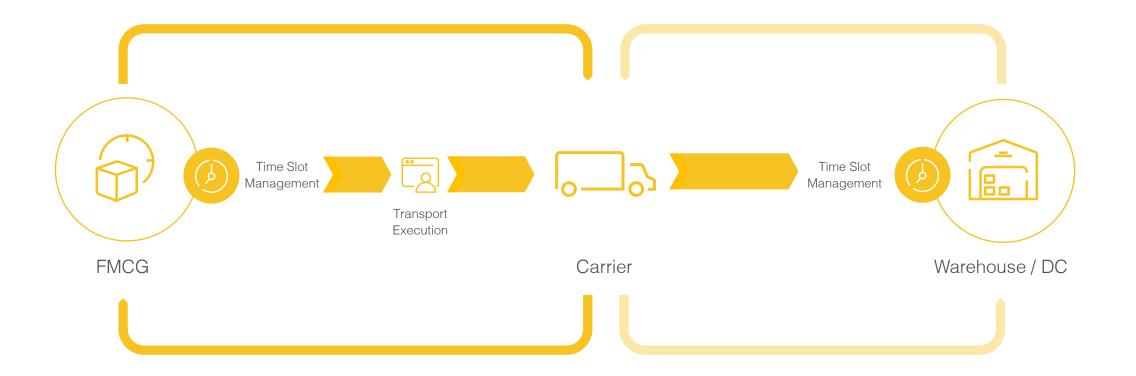

# Solution: digital time slot reservation

TRANSPORE()N

Time Slot Management

# 3 Components dynamic

Time Slot Management