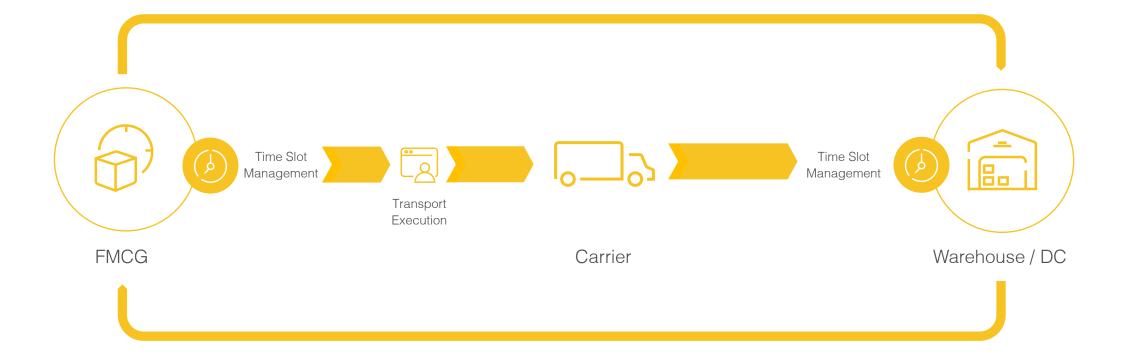

# Solution: digital time slot reservation

TRANSPORE()N

Time Slot Management

# 3 Components dynamic

Time Slot Management