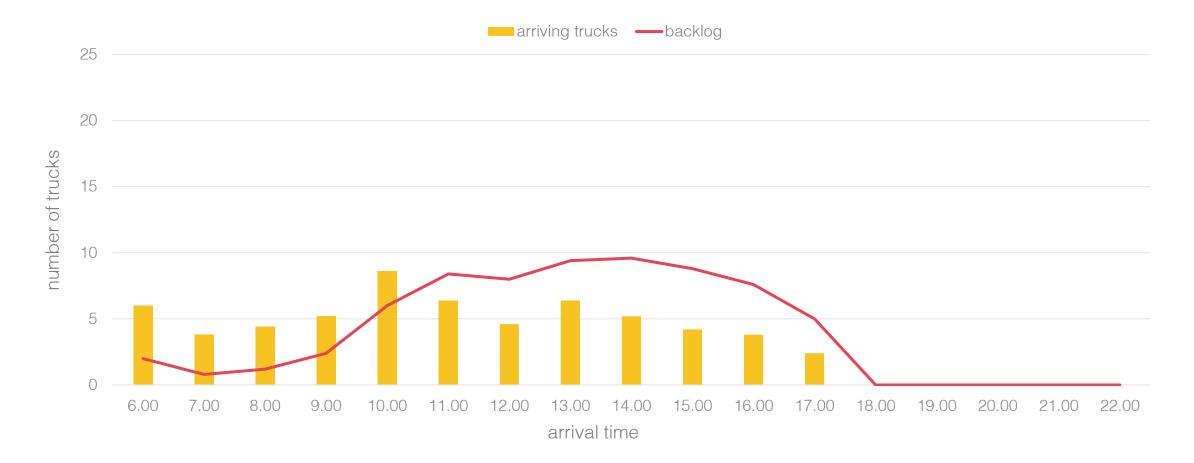

# Current situation (with Transporeon TSM)

Loading time in factory with Time Slot Management

# Current situation (with Transporeon TSM)

Loading capacity