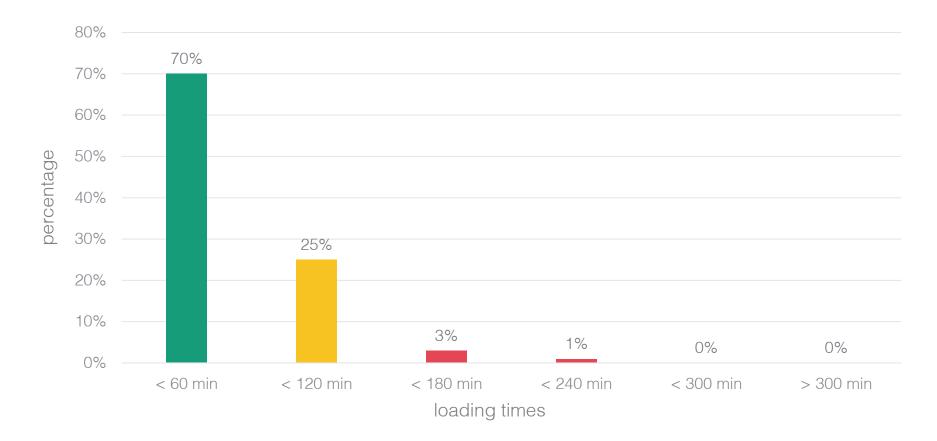

# Current situation (with Transporeon TSM)

Loading time in factory with Time Slot Management