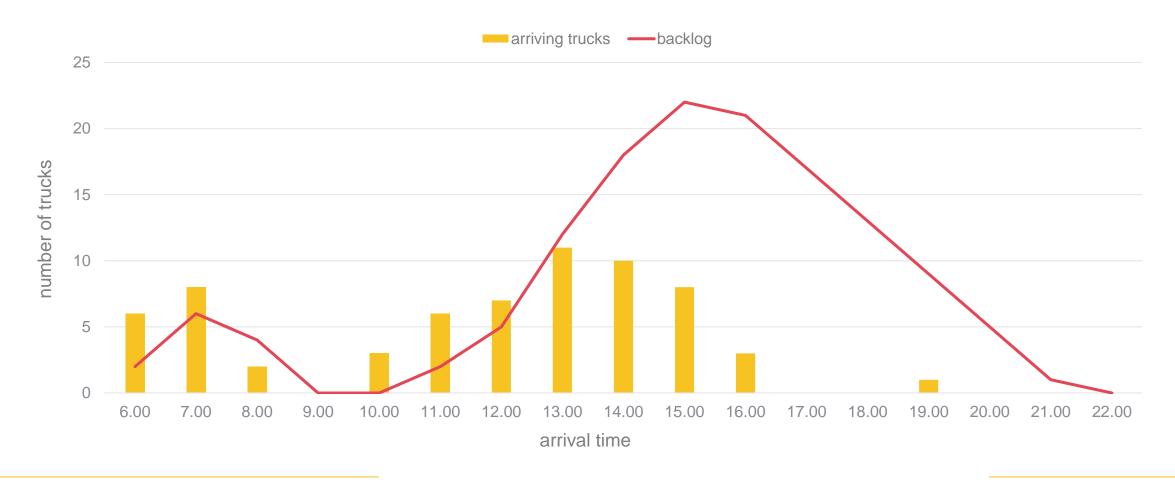

Fluctuation of loading personnel



Inefficient communication



Peak and idle times



Lack of transparency and documentation



Impaired predictability



Safety-critical processes

## Solution: digital time slot reservation

TRANSPORE()N

Time Slot Management



|          | DOCK 1   | DOCK 2 | DOCK 3  |
|----------|----------|--------|---------|
| 07:00 AM | RESERVED | FREE   | BLOCKED |
| 08:00 AM | FREE     | FREE   | BOOKED  |
| 09:00 AM | BOOKED   | BOOKED | FREE    |
| 10:00 AM | FREE     | FREE   | BOOKED  |



## Starting situation



#### Loading time in customer plant without Time Slot Management



## Current situation (with Transporeon TSM)



Loading time in factory with Time Slot Management



#### Starting situation (without Time Slot Management)



Loading capacity



## Current situation (with Transporeon TSM)



#### Loading capacity



#### Benefits

#### Take control of your shipping yard





Savings in demurrage money and indirect cost efficiencies through optimization of loading times



Accelerated processes as resources and goods can be prepared on time



Reduced waiting times by up to 40%



**Efficient use of resources** due to even and predictable distrubutions of arrivals



Audit-proof and legal compliance through fully documented processes



Quick response and operational optimization through fast communication and real-time data



**Transparency** about critical processes, quality level of carriers, optimization potential and more



Increased loading performance by up to 20%

## Next step: use the power of the network





## The E