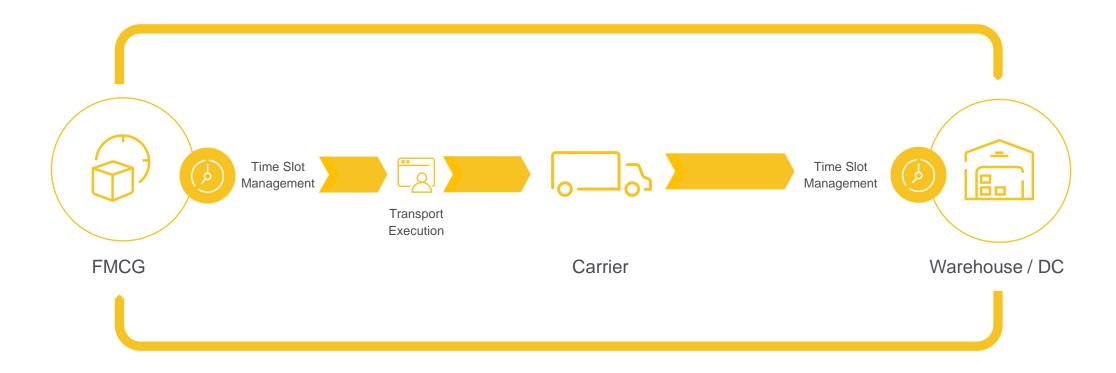

## Solution: digital time slot reservation

TRANSPORE()N

Time Slot Management

|          | DOCK 1   | DOCK 2 | DOCK 3  |
|----------|----------|--------|---------|
| 07:00 AM | RESERVED | FREE   | BLOCKED |
| 08:00 AM | FREE     | FREE   | BOOKED  |
| 09:00 AM | BOOKED   | BOOKED | FREE    |
| 10:00 AM | FREE     | FREE   | BOOKED  |

## Starting situation