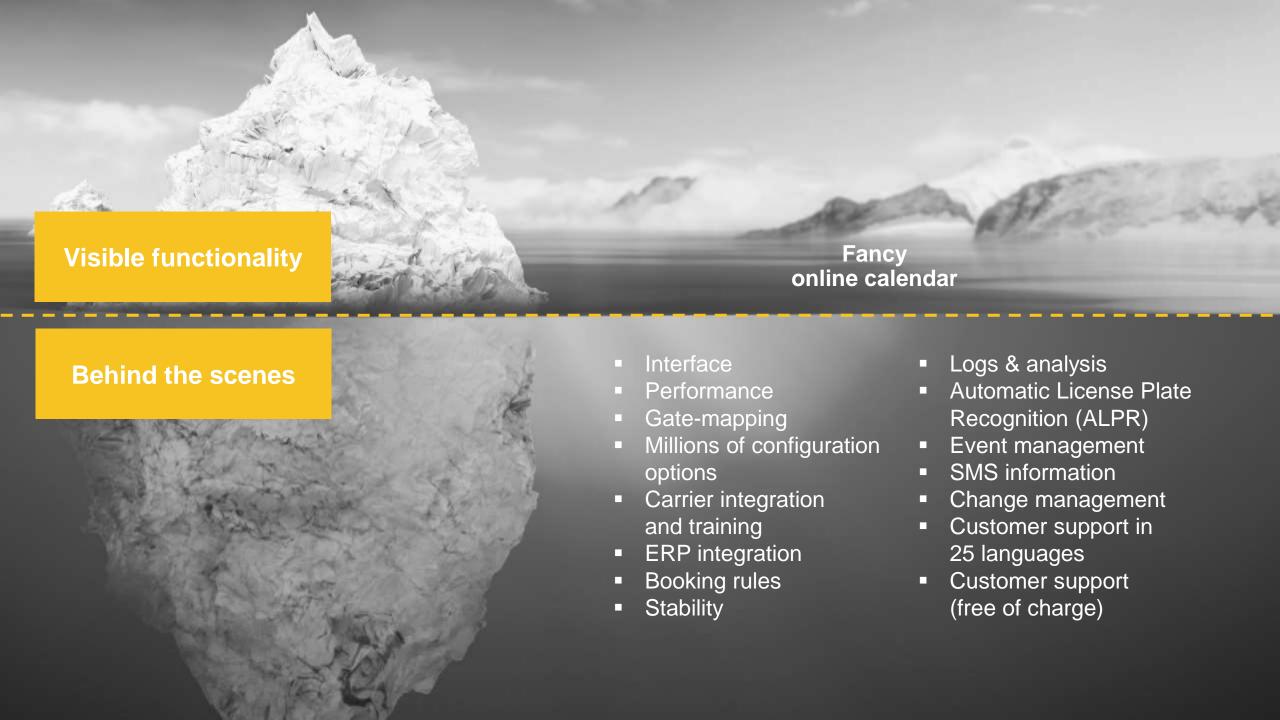

## Solution: digital time slot reservation

TRANSPORE()N

Time Slot Management

|          | DOCK 1   | DOCK 2 | DOCK 3  |
|----------|----------|--------|---------|
| 07:00 AM | RESERVED | FREE   | BLOCKED |
| 08:00 AM | FREE     | FREE   | BOOKED  |
| 09:00 AM | BOOKED   | BOOKED | FREE    |
| 10:00 AM | FREE     | FREE   | BOOKED  |