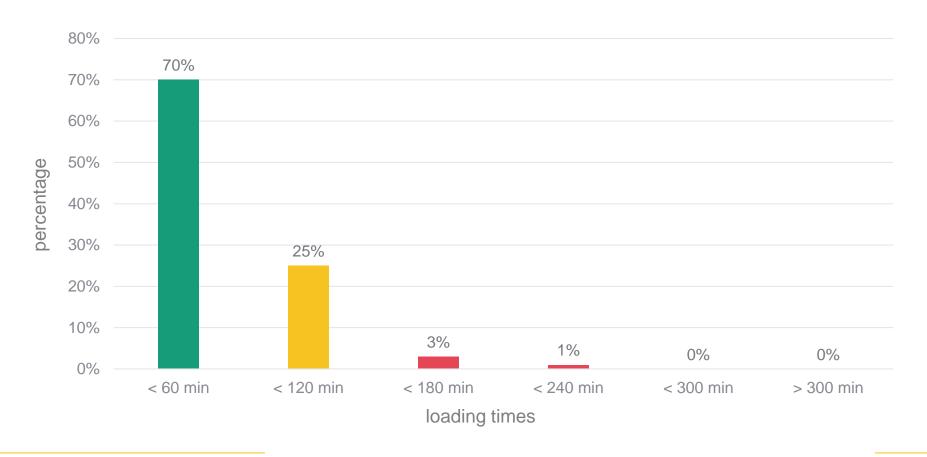

## Current situation (with Transporeon TSM)

Loading time in factory with Time Slot Management

## Current situation (with Transporeon TSM)