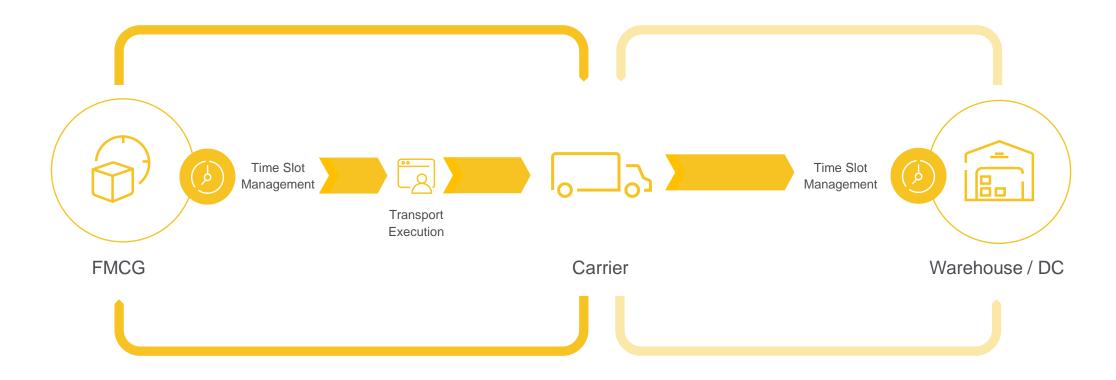

## Supply chain sync provides door-to-door visibility

## Supply Chain Sync

TRANSPORE()N

Page 22

What's the gain? Who benefits?

Synchronisation of order & transport process

Broad availability of truck data

Door-to-Doorvisibility

Mutual insights

Basis component for Real Time Yard Management