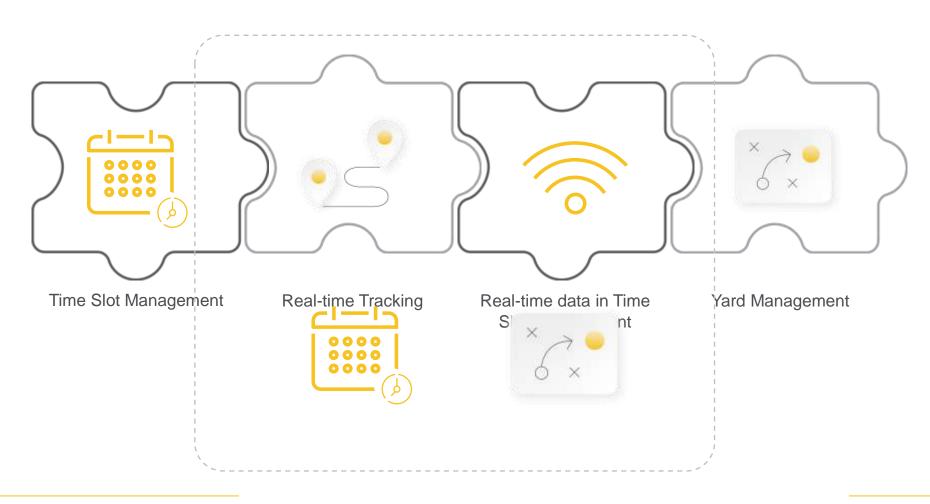

#### Time Slot Management

Interactive real-time comparison of planning and actual status

Immediate availability of the time of arrival at the destination (ETA)

Inbound and outbound management already starts before the arrival