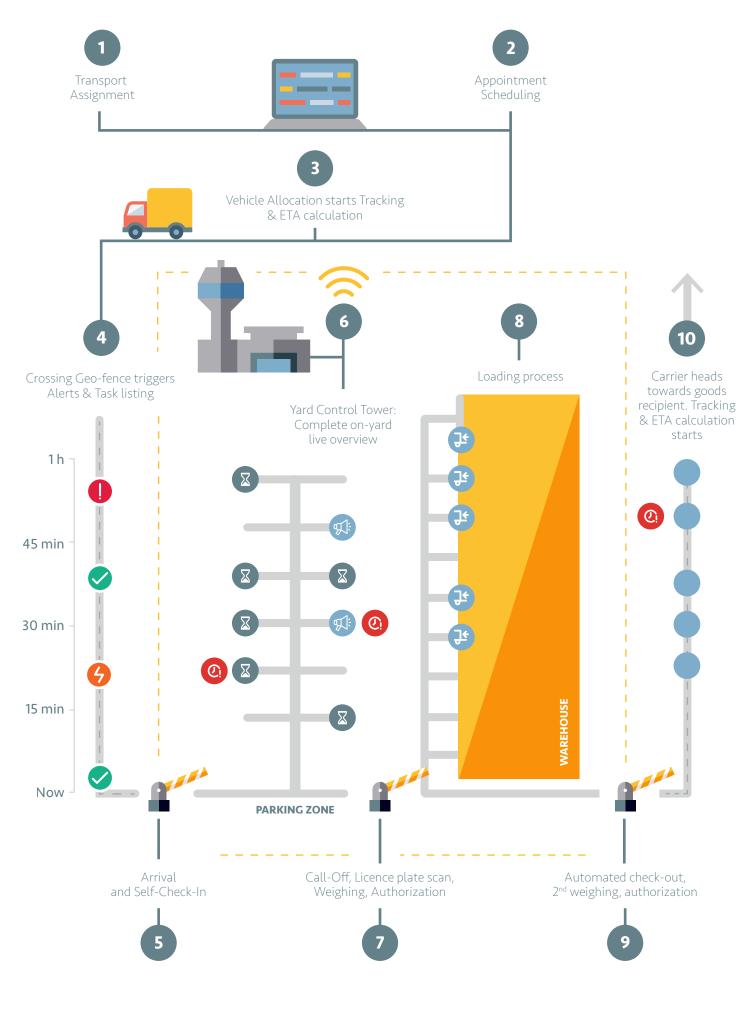

t is limited by siloed data. Now, Real Time-infused systems offer a solution. They give the ability to avoid data loss while moving toward true warehouse optimization.

Real Time Yard Management offers visibility into the yard and provides an overview of the whole system. Our solution includes the functionality of a Transport Management System, Dock Scheduling (Time Slot Management), Yard Management, and Yard Automation — all boosted by Real Time Transportation Visibility.



### The Top 5 Goals of an Improved Yard Management



1. Increase Visibility and Prediction



2. Blend Yard, Transportation and Warehouse Management



Check-in and Call-off

3. Automate Arrival,



and unproductive processes



and improve KPI

# from Road to Bay — and Beyond...

10 Steps of One Consistent Process



#### • Better plannability without surprises • Be sure everything is running perfect and is utilized equally

**How Real Time Yard Management will boost your business:** 

- Reduction of idle dock labour and rental • Optimized workflows with easy problem solving
- Fighting bad communication with drivers And get a reliable documentation and reporting...

## Get a Sneak Preview of Real Time Yard Management!

### Recording is available

• Time Slot Management Managing Schedules vs. Realities

• How to infuse Yard Management with Real Time Data

where we cover:

- A system preview and use-case planning • Next steps for further developments

Join us for a first presentation of RTYM

**GET THE RECORDING** 







f



in