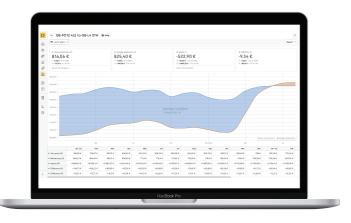

## MARKET INSIGHTS MODULES

TRANSPORE()N

Market Insights consists of three modules, supporting you with accurate market data.

#### Contract Rate on Demand

Get precise contract rates on postal code level for any lane

- Precise contract rates for FTL road transports with ambient standard equipment
- Europe-wide coverage with contract rates on a postal code level
- Supports bulk download of rates via Excel when analyzing large networks
- API integration available for direct connection to your BI and data platforms

### BENEFITS

- Keep your finger on the pulse with greater market transparency
- Identify risks and opportunities within your network
- Take better decisions through the use of accurate market data
- Inform negotiations using neutral and comparable market price and capacity data
- Easy to use thanks to intuitive design and functionality