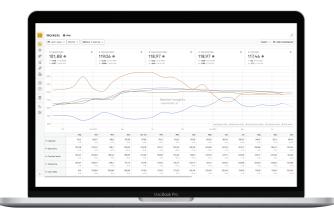

## MARKET INSIGHTS MODULES

TRANSPORE()N

Market Insights consists of three modules, supporting you with accurate market data.

#### Contract Rate on Demand

Get precise contract rates on postal code level for any lane

- Precise contract rates for FTL road transports with ambient standard equipment
- Europe-wide coverage with contract rates on a postal code level
- Supports bulk download of rates via Excel when analyzing large networks
- API integration available for direct connection to your BI and data platforms

### BENEFITS

- Keep your finger on the pulse with greater market transparency
- Identify risks and opportunities within your network
- Take better decisions through the use of accurate market data
- Inform negotiations using neutral and comparable market price and capacity data
- Easy to use thanks to intuitive design and functionality