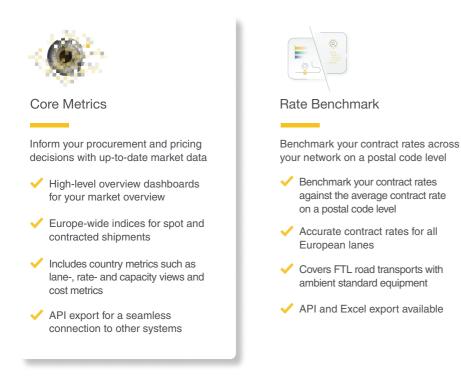

## MARKET INSIGHTS MODULES

TRANSPORE()N

Market Insights consists of three modules, supporting you with accurate market data.

#### Contract Rate on Demand

Get precise contract rates on postal code level for any lane

- Precise contract rates for FTL road transports with ambient standard equipment
- Europe-wide coverage with contract rates on a postal code level
- Supports bulk download of rates via Excel when analyzing large networks
- API integration available for direct connection to your BI and data platforms

### BENEFITS

- Keep your finger on the pulse with greater market transparency
- Identify risks and opportunities within your network
- Take better decisions through the use of accurate market data
- Inform negotiations using neutral and comparable market price and capacity data
- Easy to use thanks to intuitive design and functionality