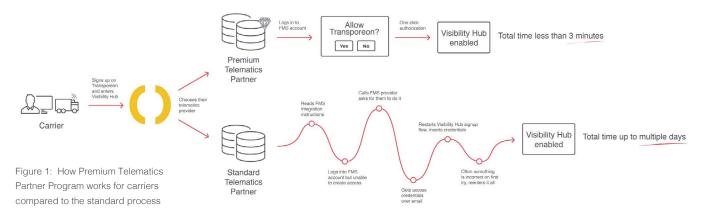

We have created a one-click integration solution that helps our joint carriers to connect with Visibility Hub quickly and easily.

## Business benefits of the one-click solution

**It's simple.** With more and more carriers onboarding Transporeon Visibility Hub, we have developed a simplified process for the interconnection between a fleet management system (FMS) and Visibility Hub.

- No support requests regarding invalid user settings
- No back & forth emails explaining what to do
- No manual work in creating authentication
- No additional workload for onboarding new carriers

**Only log in once.** Carriers only have to connect their fleet management system once by using their own account, and everything is set up in the background. It's a similar approach to "Login with Google" or "Login with Facebook".